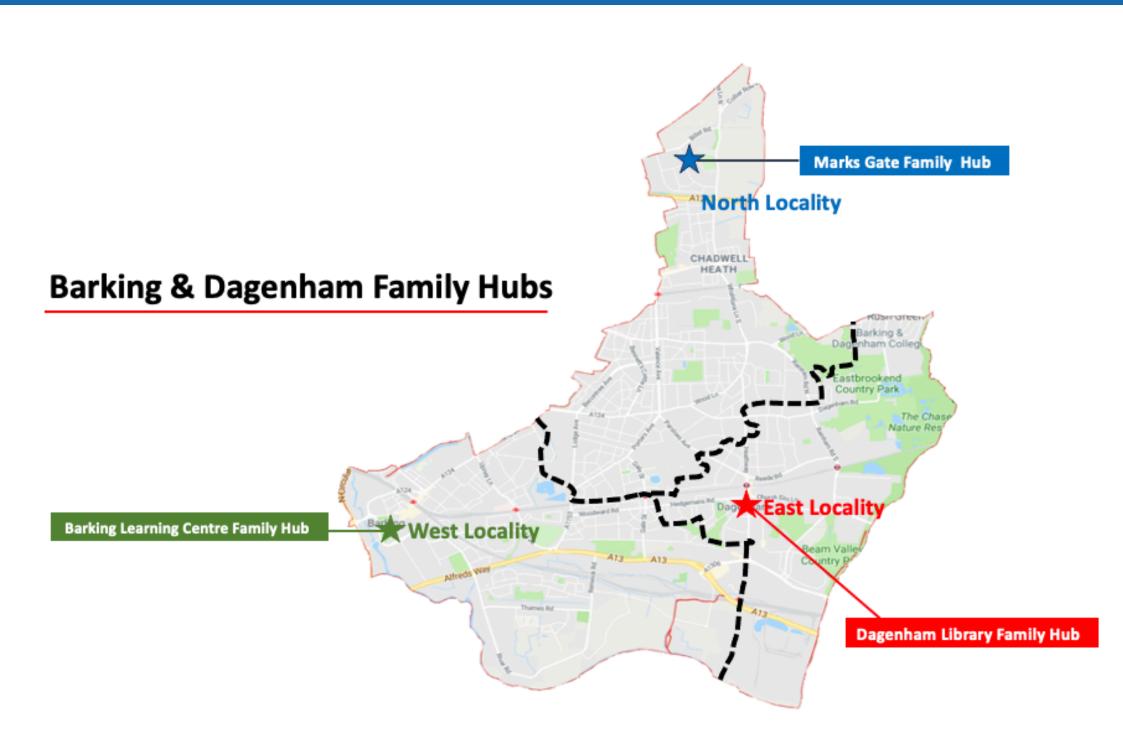

lbbd.gov.uk to book.

#### PEEP - PLAY AND TALK SESSIONS -18 MONTHS - 4 YEARS

Peep - play and talk sessions will include; Ideas for learning through play, Stories and singing, Signposting, Community family and Shared experiences. Please contact Nikki Price on Nikki.Price@lbbd.gov.uk to book.

#### PERINATAL CLINIC

Supporting women with mental health problems during pregnancy and up to a year postnatally.

#### **PORTAGE PLAY AND LEARN**

Drop in for parents and children aged 0-5 years with complex needs. Term time only.

#### **SENSORY ROOM**

(0-5 years) - come and enjoy sensory equipment. Book via centre.

#### **STORY & RHYME**

Fun story time with music and rhyme.

#### **TOTS N PLAY**

A play session for 0-5 years old children at Barking Learning centre.

# COMMUNITY HUB LOCATIONS